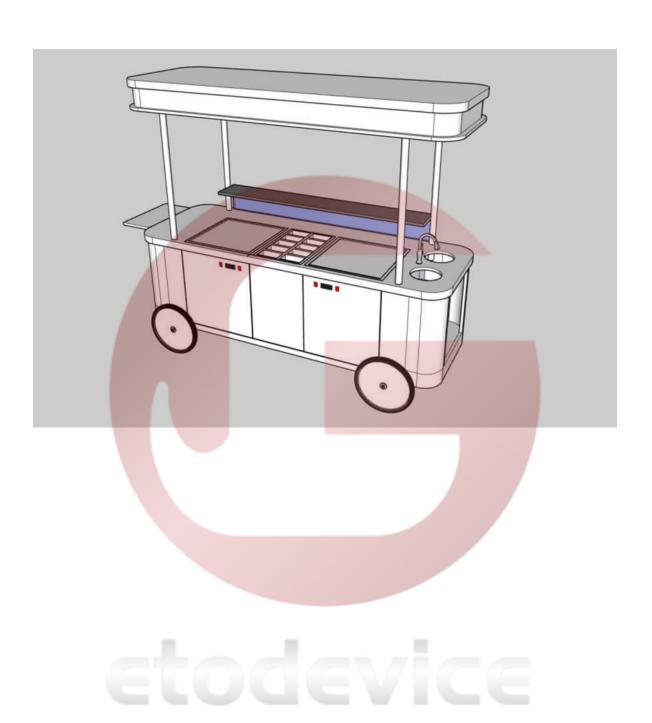

## **Ice Cream Roll Cart**

## **Specification**

| Model:                                  | Ice Cream Roll Cart                                                                                                         |
|-----------------------------------------|-----------------------------------------------------------------------------------------------------------------------------|
| Dimensions:                             | 230*80*230cm                                                                                                                |
| Material:                               | Cart Frame - Stainless Steel<br>Countertop - Artificial Marble                                                              |
| Color:                                  | Custom                                                                                                                      |
| Wheels:                                 | 4 wheels, Diameter: 400mm,                                                                                                  |
| Water Sink Kits:                        | Stainless Steel Sink, Diameter: 200mm Commercial faucet 15L Plastic Clean Water Tank 15L Plastic Wastewater Tank Water Pump |
| Lights:                                 | Custom LED LOGO Sign                                                                                                        |
| Accessories:                            | Fold-down Stainless Steel Shelves Acrylic Sneeze Guard LED LOGO Sign                                                        |
| Rolled Ice Cream Machine Specifications |                                                                                                                             |
| Pan Size:                               | 520*520mm                                                                                                                   |
| Temperature:                            | -18° C~- 22° C                                                                                                              |
| Compressor:                             | Panasonic                                                                                                                   |
| Tubs:                                   | 10 food-grade stainless steel containers                                                                                    |
| Temperature Control:                    | Yes                                                                                                                         |
| Digital Temperature Display:            | Yes                                                                                                                         |
| Warranty:                               | 1 year warranty for free                                                                                                    |

## **Details**

- Front - - Side - - Front -

- Side - - Rear - - Rear -

- Rolled Ice Cream Machines -

- Storage Cabinet -

- Vinyl Graphic -

- Stainless Steel Shelf - - Water Sinks - - Water Sink Kits -