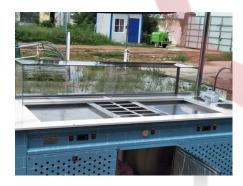

## **Specification**

| Model:                                  | Ice Cream Roll Cart                                                                                                         |
|-----------------------------------------|-----------------------------------------------------------------------------------------------------------------------------|
| Dimensions:                             | 230*80*230cm                                                                                                                |
| Material:                               | Cart Frame - Stainless Steel<br>Countertop - Artificial Marble                                                              |
| Color:                                  | Custom                                                                                                                      |
| Wheels:                                 | 4 wheels, Diameter: 400mm,                                                                                                  |
| Water Sink Kits:                        | Stainless Steel Sink, Diameter: 200mm Commercial faucet 15L Plastic Clean Water Tank 15L Plastic Wastewater Tank Water Pump |
| Lights:                                 | Custom LED LOGO Sign                                                                                                        |
| Accessories:                            | Fold-down Stainless Steel Shelves Acrylic Sneeze Guard LED LOGO Sign                                                        |
| Rolled Ice Cream Machine Specifications |                                                                                                                             |
| Pan Size:                               | 520*520mm                                                                                                                   |
| Temperature:                            | -18° C~- 22° C                                                                                                              |
| Compressor:                             | Panasonic                                                                                                                   |
| Tubs:                                   | 10 food-grade stainless steel containers                                                                                    |
| Temperature Control:                    | Yes                                                                                                                         |
| Digital Temperature Display:            | Yes                                                                                                                         |
| Warranty:                               | 1 year warranty for free                                                                                                    |

## **Details**

- Front - - Side - - Front -

- Side - - Rear - - Rear -

- Rolled Ice Cream Machines -

- Storage Cabinet -

- Vinyl Graphic -

- Stainless Steel Shelf - - Water Sinks - - Water Sink Kits -