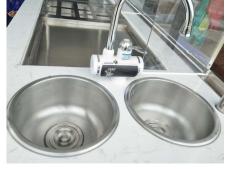

## **Specification**

| Model:                                  | Ice Cream Roll Cart                                                                                                         |
|-----------------------------------------|-----------------------------------------------------------------------------------------------------------------------------|
| Dimensions:                             | 230*80*230cm                                                                                                                |
| Material:                               | Cart Frame - Stainless Steel<br>Countertop - Artificial Marble                                                              |
| Color:                                  | Custom                                                                                                                      |
| Wheels:                                 | 4 wheels, Diameter: 400mm,                                                                                                  |
| Water Sink Kits:                        | Stainless Steel Sink, Diameter: 200mm Commercial faucet 15L Plastic Clean Water Tank 15L Plastic Wastewater Tank Water Pump |
| Lights:                                 | Custom LED LOGO Sign                                                                                                        |
| Accessories:                            | Fold-down Stainless Steel Shelves Acrylic Sneeze Guard LED LOGO Sign                                                        |
| Rolled Ice Cream Machine Specifications |                                                                                                                             |
| Pan Size:                               | 520*520mm                                                                                                                   |
| Temperature:                            | -18° C~- 22° C                                                                                                              |
| Compressor:                             | Panasonic                                                                                                                   |
| Tubs:                                   | 10 food-grade stainless steel containers                                                                                    |
| Temperature Control:                    | Yes                                                                                                                         |
| Digital Temperature Display:            | Yes                                                                                                                         |
| Warranty:                               | 1 year warranty for free                                                                                                    |

## **Details**

- Front - - Side - - Front -

- Side - - Rear - - Rear -

- Rolled Ice Cream Machines -

- Storage Cabinet -

- Vinyl Graphic -

- Stainless Steel Shelf - - Water Sinks - - Water Sink Kits -