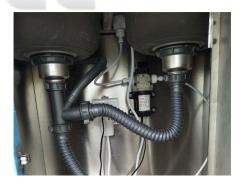

## **Specification**

| Model:                                  | Ice Cream Roll Cart                                                                                                         |
|-----------------------------------------|-----------------------------------------------------------------------------------------------------------------------------|
| Dimensions:                             | 230*80*230cm                                                                                                                |
| Material:                               | Cart Frame - Stainless Steel<br>Countertop - Artificial Marble                                                              |
| Color:                                  | Custom                                                                                                                      |
| Wheels:                                 | 4 wheels, Diameter: 400mm,                                                                                                  |
| Water Sink Kits:                        | Stainless Steel Sink, Diameter: 200mm Commercial faucet 15L Plastic Clean Water Tank 15L Plastic Wastewater Tank Water Pump |
| Lights:                                 | Custom LED LOGO Sign                                                                                                        |
| Accessories:                            | Fold-down Stainless Steel Shelves Acrylic Sneeze Guard LED LOGO Sign                                                        |
| Rolled Ice Cream Machine Specifications |                                                                                                                             |
| Pan Size:                               | 520*520mm                                                                                                                   |
| Temperature:                            | -18° C~- 22° C                                                                                                              |
| Compressor:                             | Panasonic                                                                                                                   |
| Tubs:                                   | 10 food-grade stainless steel containers                                                                                    |
| Temperature Control:                    | Yes                                                                                                                         |
| Digital Temperature Display:            | Yes                                                                                                                         |
| Warranty:                               | 1 year warranty for free                                                                                                    |

## **Details**

- Front - - Side - - Front -

- Side - - Rear - - Rear -

- Rolled Ice Cream Machines -

- Storage Cabinet -

- Vinyl Graphic -

- Stainless Steel Shelf - - Water Sinks - - Water Sink Kits -