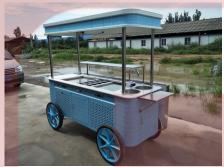

## **Specification**

| Model:                                  | Ice Cream Roll Cart                                                                                                         |
|-----------------------------------------|-----------------------------------------------------------------------------------------------------------------------------|
| Dimensions:                             | 230*80*230cm                                                                                                                |
| Material:                               | Cart Frame - Stainless Steel<br>Countertop - Artificial Marble                                                              |
| Color:                                  | Custom                                                                                                                      |
| Wheels:                                 | 4 wheels, Diameter: 400mm,                                                                                                  |
| Water Sink Kits:                        | Stainless Steel Sink, Diameter: 200mm Commercial faucet 15L Plastic Clean Water Tank 15L Plastic Wastewater Tank Water Pump |
| Lights:                                 | Custom LED LOGO Sign                                                                                                        |
| Accessories:                            | Fold-down Stainless Steel Shelves Acrylic Sneeze Guard LED LOGO Sign                                                        |
| Rolled Ice Cream Machine Specifications |                                                                                                                             |
| Pan Size:                               | 520*520mm                                                                                                                   |
| Temperature:                            | -18° C~- 22° C                                                                                                              |
| Compressor:                             | Panasonic                                                                                                                   |
| Tubs:                                   | 10 food-grade stainless steel containers                                                                                    |
| Temperature Control:                    | Yes                                                                                                                         |
| Digital Temperature Display:            | Yes                                                                                                                         |
| Warranty:                               | 1 year warranty for free                                                                                                    |

## **Details**

- Front - - Side - - Front -

- Side - - Rear - - Rear -

- Rolled Ice Cream Machines -

- Storage Cabinet -

- Vinyl Graphic -

- Stainless Steel Shelf - - Water Sinks - - Water Sink Kits -