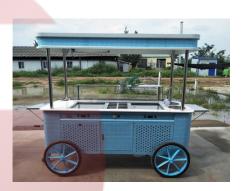

## **Specification**

| Model:                                  | Ice Cream Roll Cart                                                                                                         |
|-----------------------------------------|-----------------------------------------------------------------------------------------------------------------------------|
| Dimensions:                             | 230*80*230cm                                                                                                                |
| Material:                               | Cart Frame - Stainless Steel<br>Countertop - Artificial Marble                                                              |
| Color:                                  | Custom                                                                                                                      |
| Wheels:                                 | 4 wheels, Diameter: 400mm,                                                                                                  |
| Water Sink Kits:                        | Stainless Steel Sink, Diameter: 200mm Commercial faucet 15L Plastic Clean Water Tank 15L Plastic Wastewater Tank Water Pump |
| Lights:                                 | Custom LED LOGO Sign                                                                                                        |
| Accessories:                            | Fold-down Stainless Steel Shelves Acrylic Sneeze Guard LED LOGO Sign                                                        |
| Rolled Ice Cream Machine Specifications |                                                                                                                             |
| Pan Size:                               | 520*520mm                                                                                                                   |
| Temperature:                            | -18° C~- 22° C                                                                                                              |
| Compressor:                             | Panasonic                                                                                                                   |
| Tubs:                                   | 10 food-grade stainless steel containers                                                                                    |
| Temperature Control:                    | Yes                                                                                                                         |
| Digital Temperature Display:            | Yes                                                                                                                         |
| Warranty:                               | 1 year warranty for free                                                                                                    |

## **Details**

- Front - - Side - - Front -

- Side - - Rear - - Rear -

- Rolled Ice Cream Machines -

- Storage Cabinet -

- Vinyl Graphic -

- Stainless Steel Shelf - - Water Sinks - - Water Sink Kits -